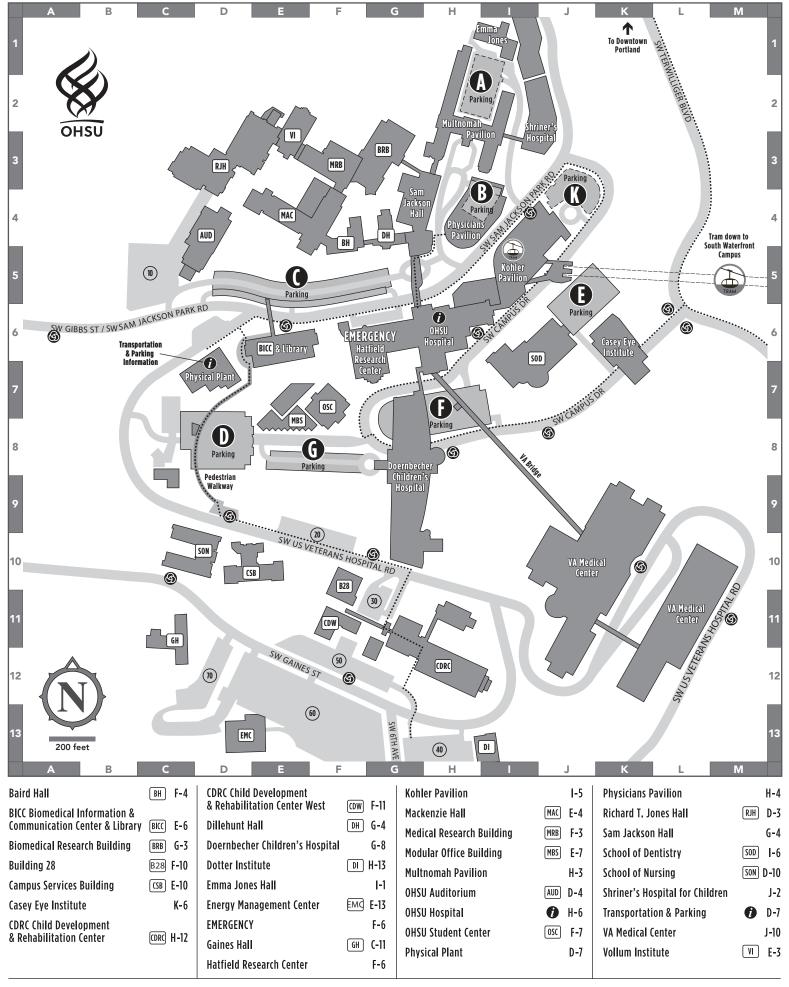

MARQUAM HILL CAMPUS

A Parking Garage

🚡 Tram

Information

(10) Permit Parking Lot

log TriMet Bus Stop .... Walking Route

# DRIVING DIRECTIONS TO MARQUAM HILL

## OHSU interactive map: www.ohsu.edu/map