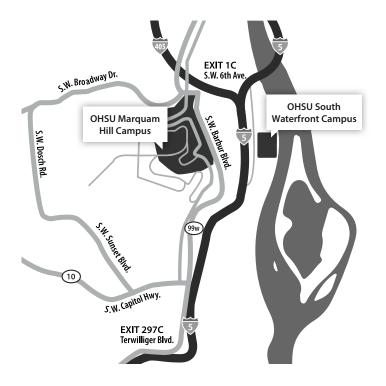

# DRIVING DIRECTIONS TO MARQUAM HILL

## From Lake Oswego/Sellwood Bridge area

- Travel north on S.W. Macadam Ave.
- Turn left onto S.W. Boundary St.
- Proceed one block and turn right onto S.W. Corbett Ave.
- Turn left onto S.W. Hamilton St.
- Turn right onto S.W. Barbur Blvd. and continue for approximately 2.5 miles.
- Make a sharp left onto S.W. Caruthers St.
- Turn left at the second light onto S.W. 6th Ave.

### From the west

- Travel east on Hwy. 26/Sunset Hwy.
- Stay in the right lane and follow the signs to I-405 (Salem/The Dalles).
- After passing through the Vista Ridge tunnel, stay to the right as the freeway branches.
- Take the 6th Ave. exit.
- Turn right onto S.W. 6th Ave., following signs to OHSU.

### From the east

- Travel west on I-84. Follow signs to I-5 south (Salem).
- Cross the Marquam Bridge and merge into one of the two left lanes to City Center/Beaverton.
- Take the S.W. 6th Ave. exit. Immediately move to the left lane and turn onto S.W. College St. (or the next street that allows a left turn).
- Turn left onto S.W. Broadway Ave. and move to the right lane.
- Bear right onto S.W. 6th Ave., following signs to OHSU.

## From the south via I-5

- Travel north on I-5.
- Take exit 297 (Terwilliger Blvd).
- Turn left at stop light onto S.W. Terwilliger Blvd.
- Turn right onto S.W. Barbur Blvd. and continue for approximately 3 miles.
- Make a sharp left onto S.W. Caruthers St.
- Turn left at the second light onto S.W. 6th Ave.

## From the south using S.W. Barbur Blvd.

- Travel north on S.W. Barbur Blvd.
- Make a sharp left onto S.W. Caruthers St.
- Turn left at the second light onto S.W. 6th Ave.

## From the southeast

- Travel west on S.E. Powell Blvd.
- Cross the Ross Island Bridge and take the City Center exit.
- Stay in the left lane and merge onto S.W. Kelly, which will turn into S.W. Arthur.
- After crossing S.W. Barbur Blvd., bear left onto S.W. Caruthers.
- Turn left onto S.W. 6th Ave.

### From the north

- Travel south on I-5 toward Salem.
- Cross the Marquam Bridge and merge into one of the two left lanes to City Center/Beaverton.
- Take the S.W. 6th Ave exit. Immediately move to the left lane and turn onto S.W. College St.
- (or the next street that allows a left turn).
- Turn left onto S.W. Broadway Ave. and move to the right lane.
- Bear right onto S.W. 6th Ave, following signs to OHSU.

### From OHSU South Waterfront Campus

- Travel north on S.W. Moody Ave.
- Turn left onto S.W. River Pkwy.
- Continue onto S.W. Harrison St.
- Turn left at S.W. 5th Ave.
- Turn slightly left to stay on S.W. 5th Ave.
- Turn right at first cross-street onto S.W. Caruthers St.
- Turn left on S.W. 6th Ave.
- Follow signs to OHSU.